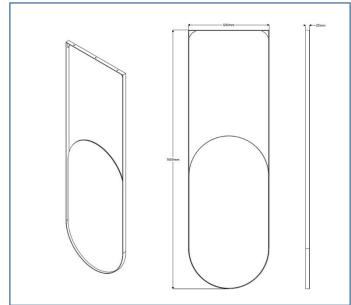

DIMENSIONS: L500 x H1600 x P25 mm.

PACKING: Single on box with protective polystyrene.

Please note photos and drawings not related to this product, only indicative, correct description.